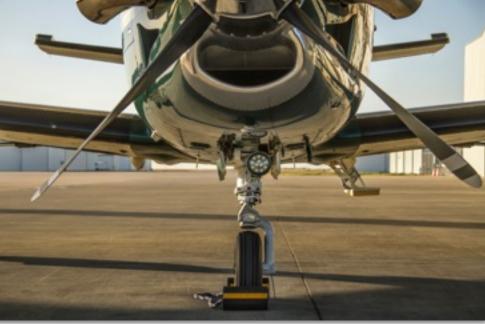

Los Angeles, CA





#### Airframe:

2001 Airframe 1,800 Hours TTAF

#### Engine:

Pratt & Whitney Canada PT6A-64 (700 SHP)

1,800 Hours TTSNEW

75 Hours SHSI

#### Propeller:

Hartzell 4-Blade Overhauled 6/2008

#### Avionics:

Bendix/King KFC 325 Autopilot 3 Axis digital with Yaw Damper and Altitude pre-select

Garmin G600 PFD+MFD

Dual Garmin GTN-750s

L3 Trilogy Backup Attitude Indicator
Shadin Engine Trend Monitor
WX 1000 Stormscope

Garmin GTX330 & GTX327 Transponders
BF Goodrich Skywatch Traffic Alert System (TAS)
Bendix/King KRA 405 Radar Altimeter
Bendix/Radar RDR 2000 WX Radar

#### Additional Features:

Whelen LED Landing and Taxi Lights
Gaseous O2 quick donning oxygen masks
Keith Air Conditioning
Known-Ice Certified



## **EXTERIOR**

### Socata TBM 700B Serial Number 202

















## FLIGHT DECK

### Socata TBM 700B Serial Number 202









For further information on this aircraft, send us a message at contact@jetaviva.com or call +1.702.551.2055.

### jetAVIVA Accepts Trades!

Are you transitioning from another aircraft and need to sell that first?

Send details on your aircraft to **contact@jetaviva.com** 

jetAVIVA is an authority on owner/operator flown turbine aircraft, offering acquisition and sales services, backed with the experience of completing hundreds of transactions, as well as providing acceptance and training services in all production light turbine aircraft, jetAVIVA is focused on providing Clients with comprehensive services to choose the right aircraft and operate it with maximum efficiency and safety.



Telephone: +1.702.551.2055