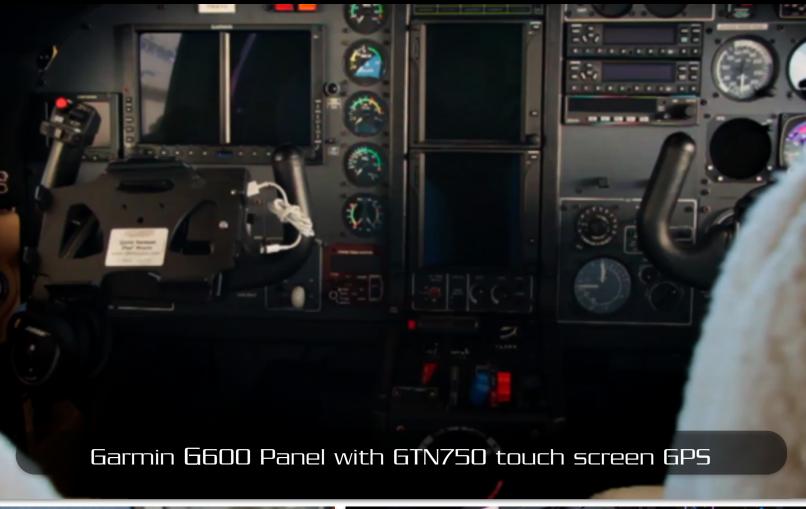

#### Avionics:

Bendix/King KFC 325 Autopilot 3 Axis digital with Yaw Damper and Altitude pre-select

Garmin G600 PFD+MFD

Dual Garmin GTN-750s

L3 Trilogy Backup Attitude Indicator
Shadin Engine Trend Monitor
WX 1000 Stormscope

Garmin GTX330 & GTX327 Transponders
BF Goodrich Skywatch Traffic Alert System (TAS)
Bendix/King KRA 405 Radar Altimeter
Bendix/Radar RDR 2000 WX Radar

## FLIGHT DECK

### Socata TBM 700B Serial Number 202

For further information on this aircraft, send us a message at contact@jetaviva.com or call +1.702.551.2055.