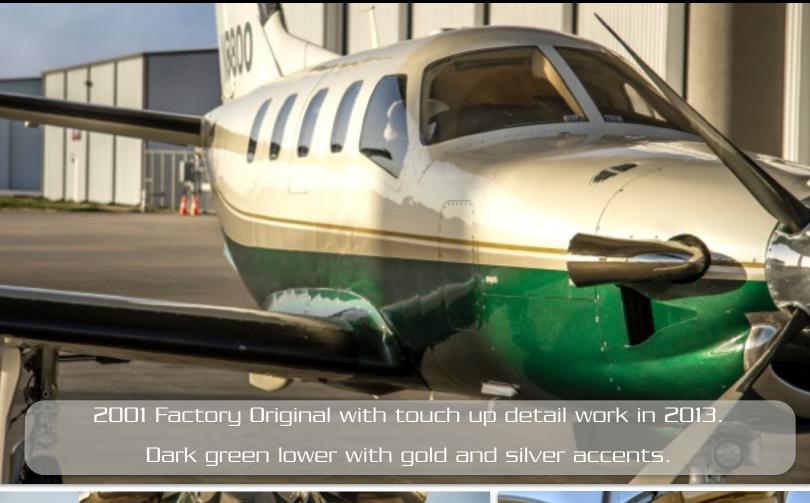

EW Los Angeles, CA





#### Airframe:

2001 Airframe 1,800 Hours TTAF

#### Engine:

Pratt & Whitney Canada PT6A-64 (700 SHP)

1,800 Hours TTSNEW

75 Hours SHSI

#### Propeller:

Hartzell 4-Blade Overhauled 6/2008

#### Avionics:

Bendix/King KFC 325 Autopilot 3 Axis digital with Yaw Damper and Altitude pre-select

Garmin G600 PFD+MFD

Dual Garmin GTN-750s

L3 Trilogy Backup Attitude Indicator
Shadin Engine Trend Monitor
WX 1000 Stormscope

Garmin GTX330 & GTX327 Transponders
BF Goodrich Skywatch Traffic Alert System (TAS)
Bendix/King KRA 405 Radar Altimeter
Bendix/Radar RDR 2000 WX Radar

#### Additional Features:

Whelen LED Landing and Taxi Lights
Gaseous O2 quick donning oxygen masks
Keith Air Conditioning
Known-Ice Certified



## **EXTERIOR**

### Socata TBM 700B Serial Number 202

















## FLIGHT DECK

### Socata TBM 700B Serial Number 202









For further information on this aircraft, send us a message at contact@jetaviva.com or call +1.702.551.2055.

### jetAVIVA Accepts Trades!

Are you transitioning from another aircraft and need to sell that first?

Send details on your aircraft to **contact@jetaviva.com** 

jetAVIVA is an authority on owner/operator flown turbine aircraft, offering acquisition and sales services, backed with the experience of completing hundreds of transactions, as well as providing acceptance and training services in all production light turbine aircraft, jetAVIVA is focused on providing Clients with comprehensive services to choose the right aircraft and operate it with maximum efficiency and safety.



Telephone: +1.702.551.20