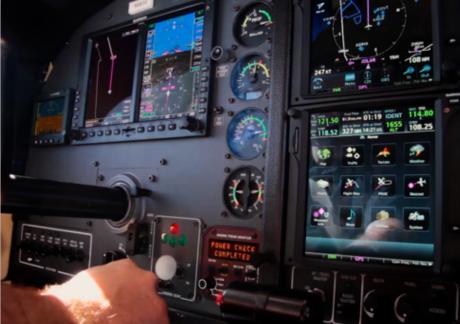

#### Avionics:

Bendix/King KFC 325 Autopilot 3 Axis digital with Yaw Damper and Altitude pre-select

Garmin G600 PFD+MFD

Dual Garmin GTN-750s

L3 Trilogy Backup Attitude Indicator
Shadin Engine Trend Monitor
WX 1000 Stormscope

Garmin GTX330 & GTX327 Transponders
BF Goodrich Skywatch Traffic Alert System (TAS)
Bendix/King KRA 405 Radar Altimeter
Bendix/Radar RDR 2000 WX Radar

## FLIGHT DECK

### Socata TBM 700B Serial Number 202

For further information on this aircraft, send us a message at contact@jetaviva.com or call +1.702.551.2055.