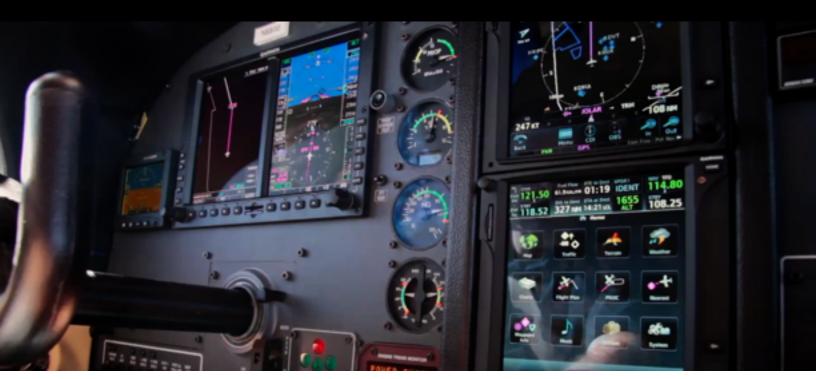

## FLIGHT DECK

### Socata TBM 700B Serial Number 202

For further information on this aircraft, send us a message at contact@jetaviva.com or call +1.702.551.2055.

#### Avionics:

Bendix/King KFC 325 Autopilot 3 Axis digital with Yaw Damper and Altitude pre-select

Garmin G600 PFD+MFD

Dual Garmin GTN-750s

L3 Trilogy Backup Attitude Indicator
Shadin Engine Trend Monitor
WX 1000 Stormscope

Garmin GTX330 & GTX327 Transponders
BF Goodrich Skywatch Traffic Alert System (TAS)
Bendix/King KRA 405 Radar Altimeter
Bendix/Radar RDR 2000 WX Radar